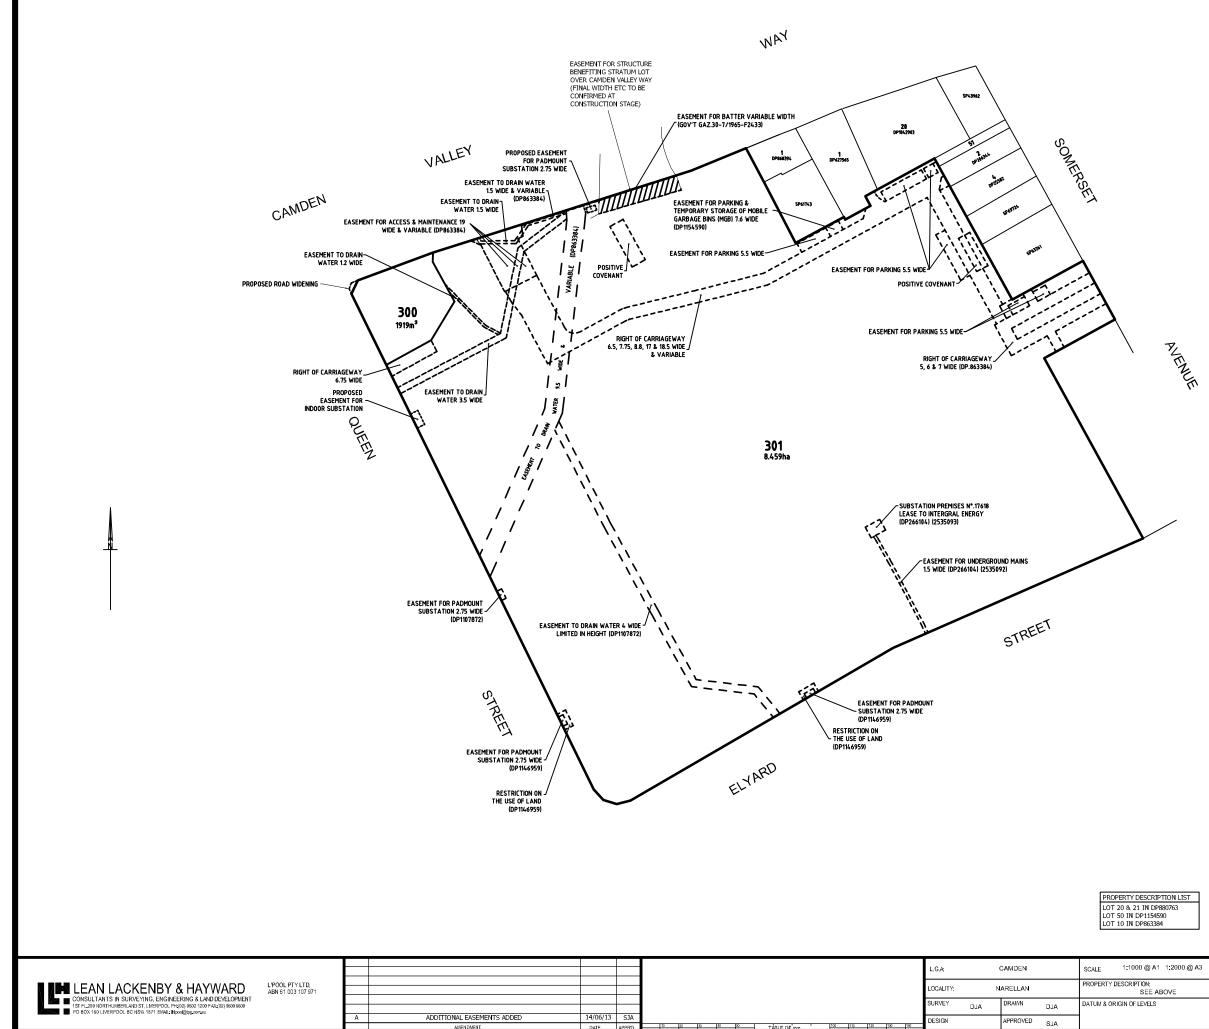

(RESUBDIVISION OF LOT 2 IN DP1090266 & LOT 50 IN DP1119720)

| Entry Constant of the second s    | STREET   | LOTS 20 & 21 IN DPR80763<br>ICT 10 IN DPR80384<br>ICT 50 IN DP1154590   |
|-----------------------------------------------------------------------------------------------------------------------------------------------------------------------------------------------------------------------------------------------------------------------------------------------------------------------------------------------------------------------------------------------------------------------------------------------------------------------------------------------------------------------------------------------------------------------------------------------------------------------------------------------------------------------------------------------------------------------------------------------------------------------------------------------------------------------------------------------------------------------------------------------------------------------------------------------------------------------------------------------------------------------------------------------------------------------------------------------------------------------------------------------------------------------------------------------------------------------------------------------------------------------------------------------------------------------------------------------------------------------------------------------------------------------------------------------------------------------------------------------------------------------------------------------------------------------------------------------------------------------------------------------------------------------------------------------------------------------------------------------------------------------------------------------------------------------------------------------------------------------------------------------------------------------------------------------------------------------------------------------------------------------------------------------------------------------------------------------------------------------------------|----------|-------------------------------------------------------------------------|
| LEAN LACKENBY & HAYWARD<br>CONSULTAITS IN SURVEYING, ENGINEERING 8 LAND DEVELOPMENT<br>1ST FL299 NORTHUNBERLAND ST. LIVEROD, PH/02) 9602 1200 FA3(20) 9602 1200 | NARELLAN | SCALE 1:2000 A PROPERTY DESCRIPTION: SEE ABOVE DATUM & ORIGIN OF LEVELS |