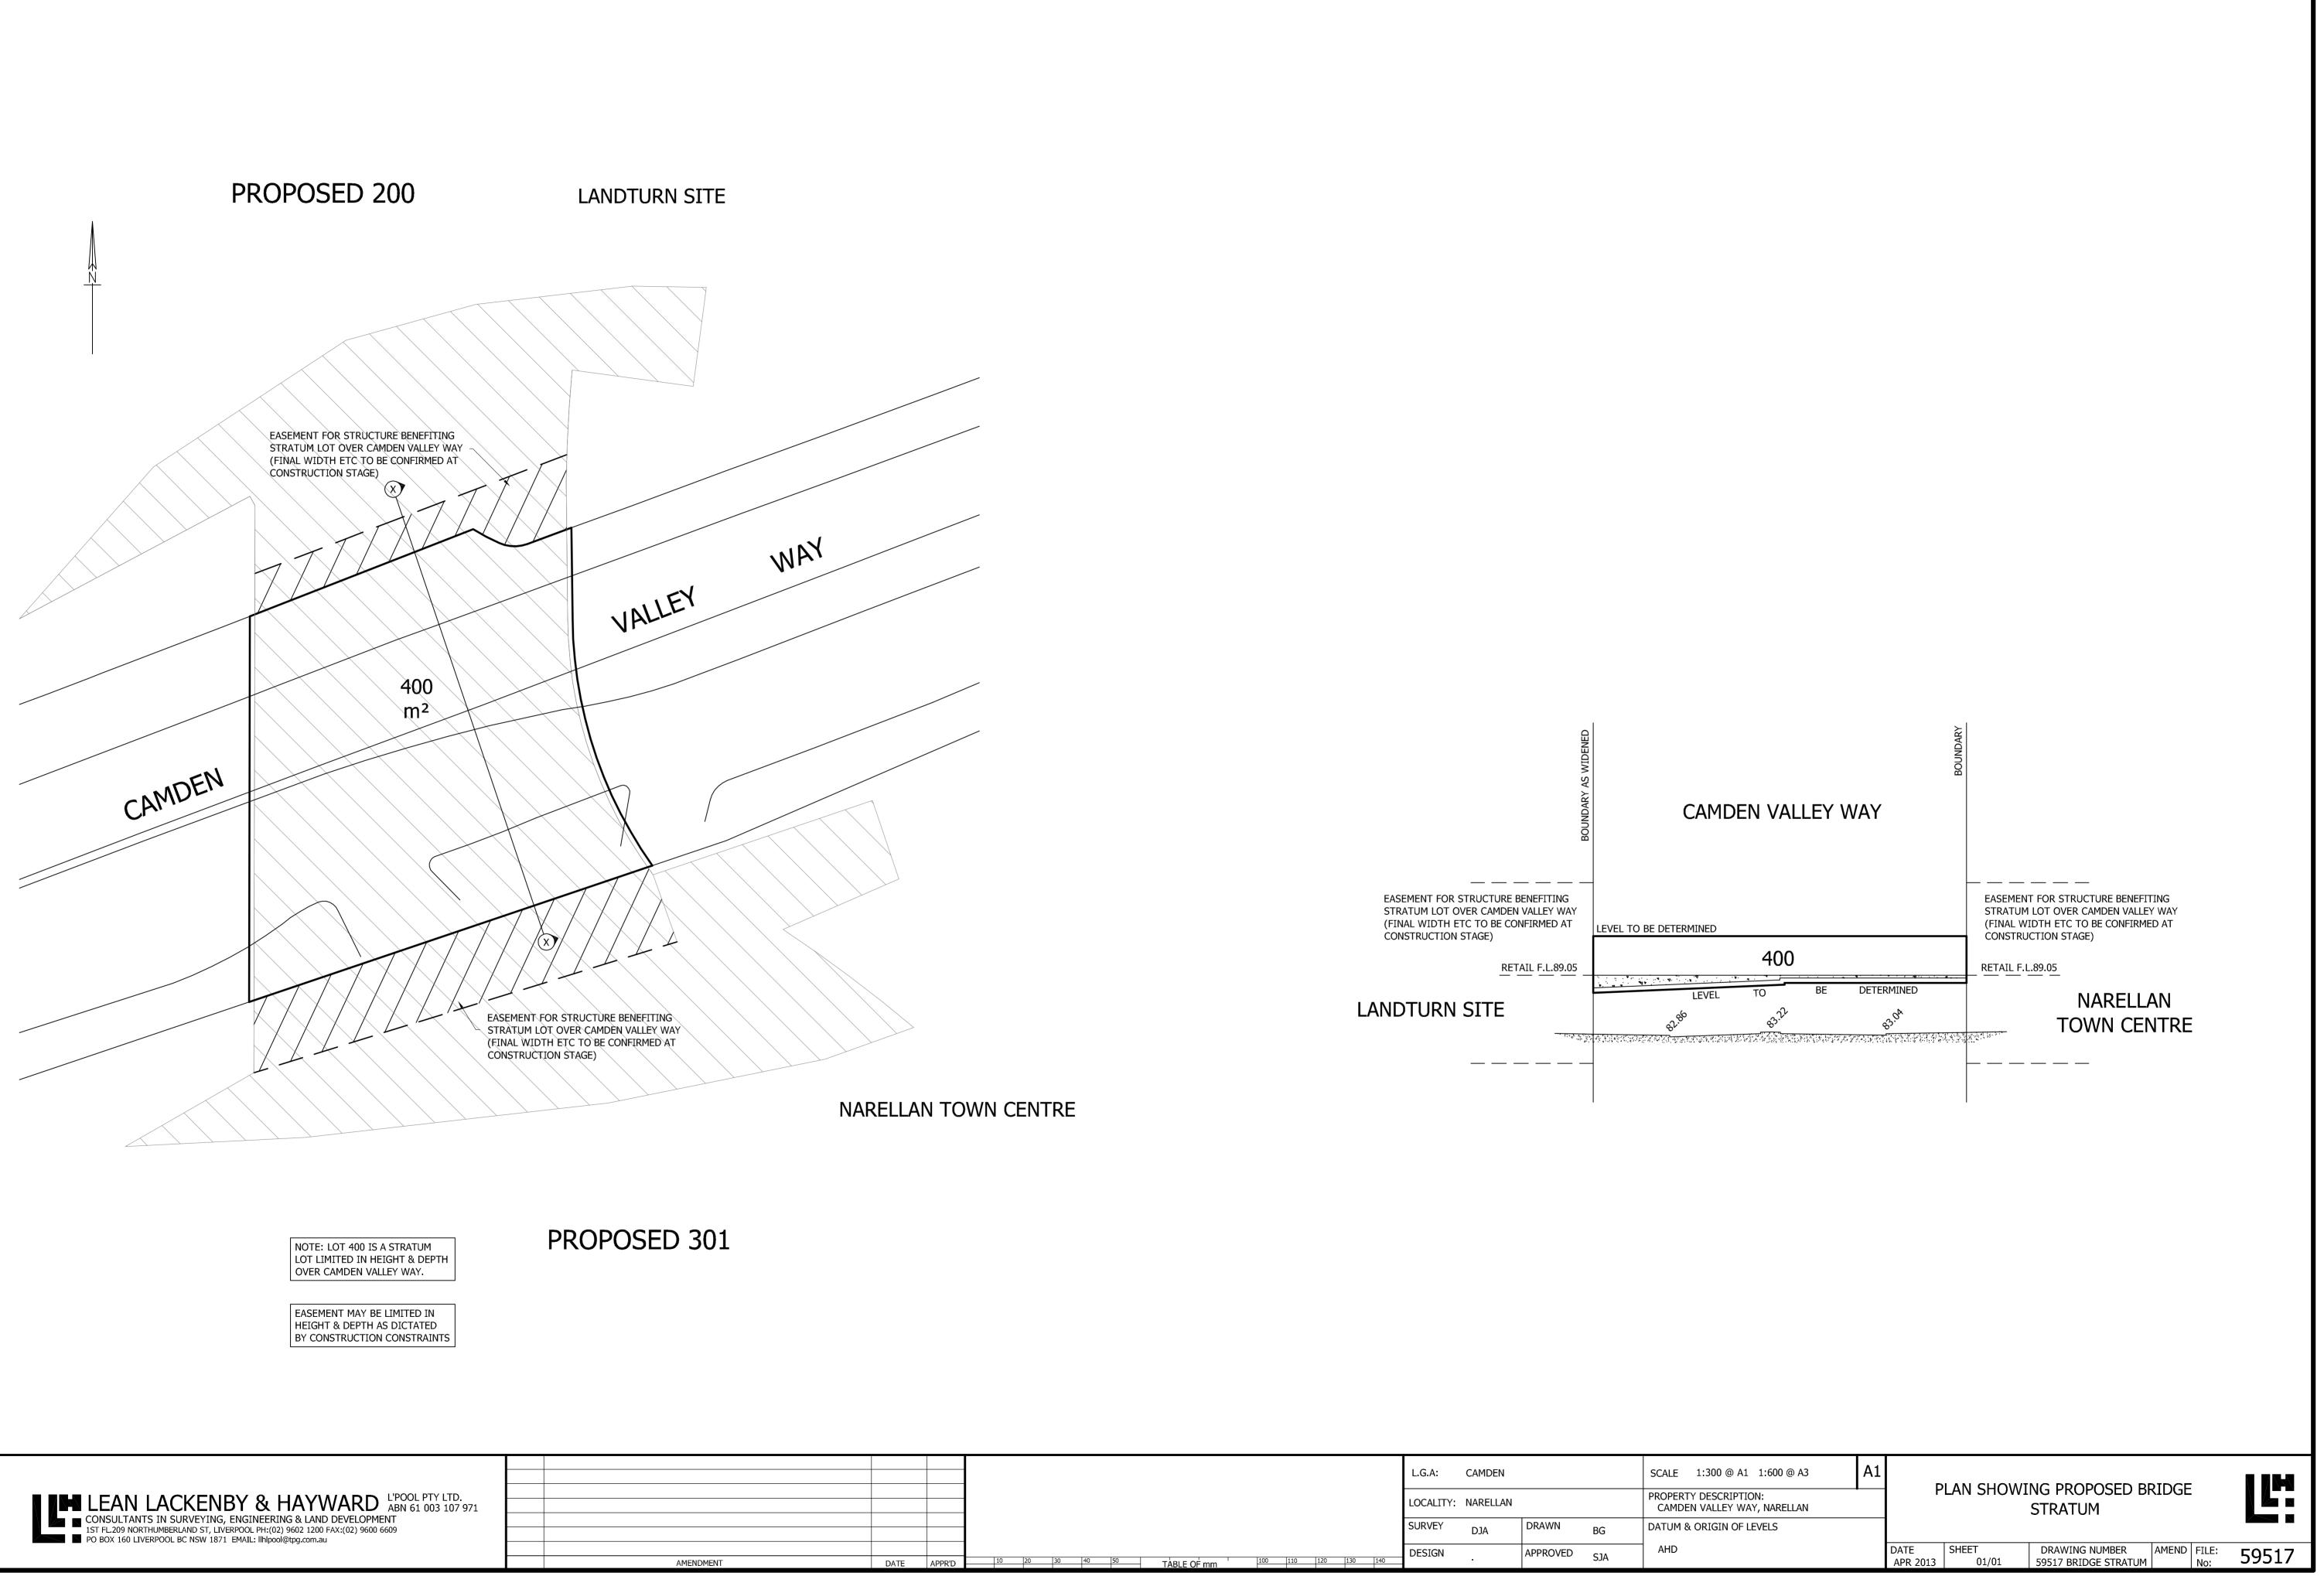

|      |        |                                                | L.G.A:    | CAMDEN   |          |      | SCALE 1:300 @ A1 1:600 @                           |
|------|--------|------------------------------------------------|-----------|----------|----------|------|----------------------------------------------------|
|      |        |                                                | LOCALITY: | NARELLAN |          |      | PROPERTY DESCRIPTION:<br>CAMDEN VALLEY WAY, NARELL |
|      |        |                                                | SURVEY    | DJA      | DRAWN    | BG   | DATUM & ORIGIN OF LEVELS                           |
|      |        |                                                | DESIGN    |          | APPROVED | SJA  | AHD                                                |
| DATE | APPR'D | 10 20 30 40 50 TABLE OF mm 100 110 120 130 140 | -         | •        |          | 05/1 |                                                    |